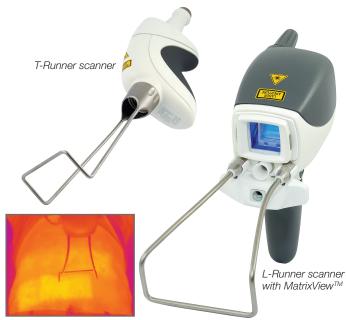

#### High performance accessories for faster and more precise treatments

The TightSculpting™ procedure allows for simultaneous large body area treatments using adjustable scannerarea shapes and sizes. Moreover, Fotona's innovative MatrixView™ temperature monitor ensures effective and controlled treatments with ultimate patient comfort and safety. Fotona's high-performance L-Runner scanner (Nd:YAG) with MatrixView™ for body sculpting and T-Runner scanner (Er:YAG) for skin tightening, used together with the SP Dynamis Pro laser system, are a winning combination enabling maximum comfort and efficiency with each procedure.