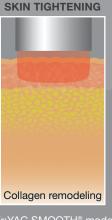

#### 2<sup>nd</sup> step: Improvement of skin surface laxity with SMOOTH® pulse

The second stage consists of a revolutionary non-ablative Er:YAG SMOOTH® mode, ideal for skin tightening. The intense, controlled surface tissue heating stimulates collagen remodeling and initiates neocollagenesis. The effects result in an overall improvement of laxity and elasticity in the treatment areas.