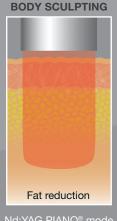

#### 1<sup>st</sup> step: Deep skin tightening and fat reduction with PIANO® pulse

The unique, super long Nd:YAG pulse mode is designed for homogenous tissue heating comfortably, safely and rapidly, by concentrating energy delivery to subcutaneously stimulate the metabolism of fat cells, leaving the epidermis intact. PIANO® mode extends the pulse durations to the seconds regime, resulting in full-thickness bulk heating with an overall synergistic tightening effect.